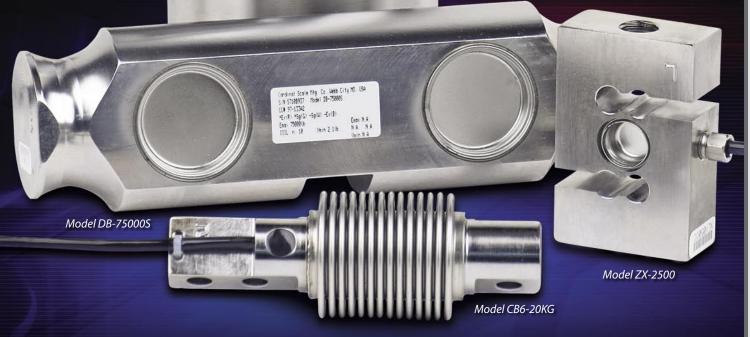

| THE<br>GUARDIAN<br>Lifetime<br>Warranty<br>Lifetime Warranty<br>on all SST load cells |                                                                                                                                                                                                |                                                                                     |                                                                      |                                                                            |                                                                                                                                          |                                                                              |                                                                     |                                                                                                                                   |                                                                     |                                                                                                                          |                                                                                                                                                                  |                                                                        |
|---------------------------------------------------------------------------------------|------------------------------------------------------------------------------------------------------------------------------------------------------------------------------------------------|-------------------------------------------------------------------------------------|----------------------------------------------------------------------|----------------------------------------------------------------------------|------------------------------------------------------------------------------------------------------------------------------------------|------------------------------------------------------------------------------|---------------------------------------------------------------------|-----------------------------------------------------------------------------------------------------------------------------------|---------------------------------------------------------------------|--------------------------------------------------------------------------------------------------------------------------|------------------------------------------------------------------------------------------------------------------------------------------------------------------|------------------------------------------------------------------------|
| Туре                                                                                  | SST                                                                                                                                                                                            | SCA                                                                                 | DB                                                                   | SB                                                                         | SP                                                                                                                                       | TB                                                                           | LFB                                                                 | TSP                                                                                                                               | TSSP                                                                | СВ                                                                                                                       | ZX                                                                                                                                                               | Ζ                                                                      |
| NTEP<br>Approval                                                                      | 05-076                                                                                                                                                                                         | 89-042                                                                              | 97-133                                                               | 87-059                                                                     |                                                                                                                                          | 99-018                                                                       |                                                                     | 97-136                                                                                                                            |                                                                     | 96-091                                                                                                                   | 92-192                                                                                                                                                           | 88-166                                                                 |
| OIML<br>Approval                                                                      |                                                                                                                                                                                                | R60/1991-DK-96.05                                                                   | R60/1991-DK-99.01                                                    | R60/1991-DK-97.02                                                          |                                                                                                                                          | R60/1991-DK-97.03                                                            | R60/1991-DK-00.02                                                   | R60/1991-DK-97.01                                                                                                                 | R60/1991-NL-00.02                                                   | R60/1991-DK-96.04                                                                                                        |                                                                                                                                                                  |                                                                        |
| Accuracy<br>Class                                                                     | IIIL 10000                                                                                                                                                                                     | IIIL 10000 / C3                                                                     | IIIL 10000 / C3                                                      | III 5000 /<br>C3 IIIL 10000                                                | СЗ                                                                                                                                       | III 5000 /<br>C3                                                             | СЗ                                                                  | III 5000 /<br>C3 / C4                                                                                                             | C3                                                                  | III 4000 /<br>C3 / C4                                                                                                    | III 5000 /<br>IIIL 10000                                                                                                                                         | III 5000/3000<br>IIIL 10000                                            |
| Rated<br>Output                                                                       | Hydraulic                                                                                                                                                                                      | 2mV/V                                                                               | 2mV/V                                                                | 2mV/V                                                                      | 2mV/V                                                                                                                                    | 1.8mV/V                                                                      | 2mV/V                                                               | 2mV/V                                                                                                                             | 2mV/V                                                               | 2mV/V                                                                                                                    | 3mV/V                                                                                                                                                            | 2mV/V                                                                  |
| Protection<br>Class                                                                   | IP-68                                                                                                                                                                                          | IP-68                                                                               | IP-68                                                                | IP-68                                                                      | IP-65                                                                                                                                    | IP-67                                                                        | IP-67                                                               | IP-65                                                                                                                             | IP-65                                                               | IP-68                                                                                                                    | IP-68                                                                                                                                                            | IP-67                                                                  |
| Material                                                                              | Stainless Steel                                                                                                                                                                                | Stainless Steel                                                                     | Stainless Steel                                                      | Stainless Steel                                                            | Aluminum or<br>*Stainless Steel                                                                                                          | Stainless Steel                                                              | Stainless Steel                                                     | Aluminum                                                                                                                          | Stainless Steel                                                     | Stainless Steel                                                                                                          | Stainless Steel                                                                                                                                                  | Aluminum                                                               |
|                                                                                       | *2,500lb/1,134kg<br>*5,000lb/2,268kg<br>*10,000lb/4,536kg<br>25,000lb/11,340kg<br>50,000lb/22,700kg<br>75,000lb/34,020kg<br>100,000lb/45,360kg<br>200,000lb/90,720kg<br>*(not legal for trade) | 50,000lb/22,700kg<br>100,000lb/45,350kg<br>120,000lb/54,430kg<br>200,000lb/90,720kg | 35,000lb/15,870kg<br>50,000lb/22,700kg<br>75,000lb/34,000kg          | 2,500lb/1,135kg<br>5,000lb/2,270kg<br>10,000lb/4,535kg<br>20,000lb/9,070kg | 6lb/3kg<br>10lb/5kg<br>15lb/7kg<br>25lb/12kg<br>50lb/23kg<br>100lb/45kg<br>*200lb/90kg<br>*300lb/136kg<br>*500lb/225kg<br>*1,000lb/455kg | 1,000lb/455kg<br>2,500lb/1,135kg<br>4,000lb/1,815kg                          | 250lb/115kg<br>550lb/250kg<br>1,100lb/550kg<br>2,750lb/1,250kg      | *10lb/5kg<br>*15lb/7kg<br>20lb/10kg<br>35lb/15kg<br>45lb/20kg<br>65lb/30kg<br>110lb/50kg<br>220lb/100kg<br>*(not legal for trade) | 45lb/20kg<br>110lb/50kg<br>160lb/75kg<br>220lb/100kg<br>440lb/200kg | *20lb/10kg<br>40lb/20kg<br>75lb/35kg<br>110lb/50kg<br>190lb/85kg<br>200lb/100kg<br>400lb/200kg<br>*(not legal for trade) | 250lb/115kg<br>500lb/225kg<br>1,000lb/455kg<br>2,500lb/1,135kg<br>3,000lb/1,360kg<br>5,000lb/2,270kg<br>10,000lb/4,535kg<br>15,000lb/6,800kg<br>20,000lb/9,070kg | 50lb/23kg<br>100lb/45kg<br>250lb/115kg<br>500lb/225kg<br>1,000lb/455kg |
| Application                                                                           |                                                                                                                                                                                                |                                                                                     |                                                                      |                                                                            |                                                                                                                                          |                                                                              |                                                                     |                                                                                                                                   | <b>€</b><br>∰                                                       |                                                                                                                          |                                                                                                                                                                  |                                                                        |
| Description                                                                           | Guardian <sup>®</sup><br>hydraulic load cell                                                                                                                                                   | High performance<br>compression load<br>cell for high<br>capacity weighing          | Double ended<br>shear beam cell<br>for high capacity<br>applications | Rugged high<br>capacity beam cell<br>for high capacity<br>applications     | Fabricated from<br>aircraft-quality<br>aluminum or<br>stainless steel                                                                    | Smaller profile for<br>high to medium<br>capacity floor and<br>hopper scales | Smaller profile for<br>medium capacity<br>floor and bench<br>scales | ldeal for small<br>retail scales and<br>bench scales                                                                              | High performance<br>cell for bench<br>scales and<br>medical scales  | Ideal for wash-<br>down applications<br>including floor and<br>bench scales                                              | High performance<br>tension load cell                                                                                                                            | Cost-effective<br>tension load cell                                    |